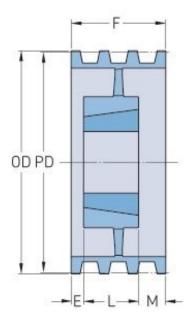

## PHP 10-3V3350TB

| Pitch diameter<br>(mm)   | 849.63    |
|--------------------------|-----------|
| Pitch diameter (in)      | 33.45     |
| Outside diameter (mm)    | 850.9     |
| Outside diameter<br>(in) | 33.5      |
| Pulley type              | A-3       |
| Bushing no.              | 4040      |
| Min. bore (mm)           | 69.85     |
| Min. bore (in)           | 2.75      |
| Max. bore (mm)           | 112.71    |
| Max. bore (in)           | 4.44      |
| F (in)                   | 4 (11/32) |
| E (in)                   | (11/64)   |
| L (in)                   | 4         |
| M (in)                   | (11/64)   |
| Weight (lbs)             | 172       |