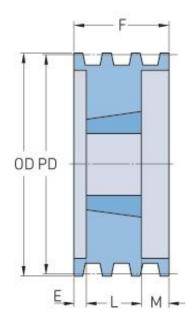

## PHP 10-3V800TB

| Pitch diameter<br>(mm)   | 201.93    |
|--------------------------|-----------|
| Pitch diameter (in)      | 7.95      |
| Outside diameter<br>(mm) | 203.2     |
| Outside diameter<br>(in) | 8         |
| Pulley type              | A-1       |
| Bushing no.              | 3020      |
| Min. bore (mm)           | 57.15     |
| Min. bore (in)           | 2.25      |
| Max. bore (mm)           | 76.2      |
| Max. bore (in)           | 3         |
| F (in)                   | 4 (11/32) |
| E (in)                   | (1/4)     |
| L (in)                   | 2         |
| M (in)                   | 2(3/32)   |
| Weight (lbs)             | 23        |