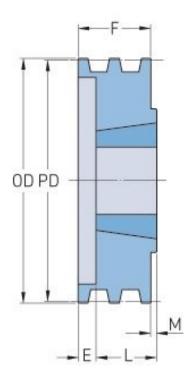

## PHP 10-3V475TB

| Pitch diameter<br>(mm)   | 119.38    |
|--------------------------|-----------|
| Pitch diameter (in)      | 4.7       |
| Outside diameter<br>(mm) | 120.65    |
| Outside diameter<br>(in) | 4.75      |
| Pulley type              | B-1       |
| Bushing no.              | 2517{1}   |
| Min. bore (mm)           | 19.05     |
| Min. bore (in)           | 0.75      |
| Max. bore (mm)           | 63.5      |
| Max. bore (in)           | 2.5       |
| F (in)                   | 4 (11/32) |
| E (in)                   | 2(19/32)  |
| L (in)                   | 1(3/4)    |
| M (in)                   | -         |
| Weight (lbs)             | 7         |
|                          |           |