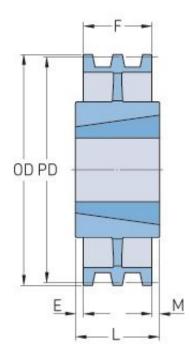

## PHP 1-3V1900TB

| Pitch diameter<br>(mm)   | 481.33  |
|--------------------------|---------|
| Pitch diameter (in)      | 18.95   |
| Outside diameter<br>(mm) | 482.6   |
| Outside diameter<br>(in) | 19      |
| Pulley type              | C-3     |
| Bushing no.              | 3020    |
| Min. bore (mm)           | 57.15   |
| Min. bore (in)           | 2.25    |
| Max. bore (mm)           | 76.2    |
| Max. bore (in)           | 3       |
| F (in)                   | 1(1/16) |
| E (in)                   | -       |
| L (in)                   | 2       |
| M (in)                   | 1(3/32) |
| Weight (lbs)             | 26      |