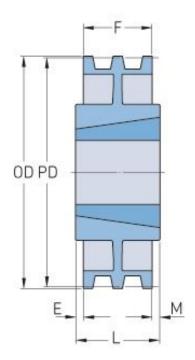

## PHP 1-3V800TB

| Pitch diameter<br>(mm) | 201.93  |
|------------------------|---------|
| Pitch diameter (in)    | 7.95    |
| Outside diameter (mm)  | 203.2   |
| Outside diameter (in)  | 8       |
| Pulley type            | C-2     |
| Bushing no.            | 2517{1} |
| Min. bore (mm)         | 19.05   |
| Min. bore (in)         | 0.75    |
| Max. bore (mm)         | 63.5    |
| Max. bore (in)         | 2.5     |
| F (in)                 | 1(1/16) |
| E (in)                 | -       |
| L (in)                 | 1(3/4)  |
| M (in)                 | 1(3/32) |
| Weight (lbs)           | 8.5     |