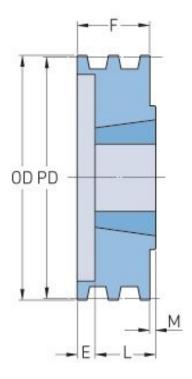

## PHP 1-3V690TB

| Pitch diameter<br>(mm)   | 173.99  |
|--------------------------|---------|
| Pitch diameter (in)      | 6.85    |
| Outside diameter (mm)    | 175.26  |
| Outside diameter<br>(in) | 6.9     |
| Pulley type              | B-1     |
| Bushing no.              | 1610    |
| Min. bore (mm)           | 12.7    |
| Min. bore (in)           | 0.5     |
| Max. bore (mm)           | 41.27   |
| Max. bore (in)           | 1.62    |
| F (in)                   | 1(1/16) |
| E (in)                   | (3/32)  |
| L (in)                   | 1       |
| M (in)                   | 1(3/32) |
| Weight (lbs)             | 5.6     |