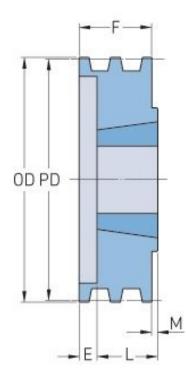

## PHP 1-3V650TB

| Pitch diameter<br>(mm)   | 163.83  |
|--------------------------|---------|
| Pitch diameter (in)      | 6.45    |
| Outside diameter<br>(mm) | 165.1   |
| Outside diameter<br>(in) | 6.5     |
| Pulley type              | B-1     |
| Bushing no.              | 1610    |
| Min. bore (mm)           | 12.7    |
| Min. bore (in)           | 0.5     |
| Max. bore (mm)           | 41.27   |
| Max. bore (in)           | 1.62    |
| F (in)                   | 1(1/16) |
| E (in)                   | (3/32)  |
| L (in)                   | 1       |
| M (in)                   | 1(3/32) |
| Weight (lbs)             | 5       |
|                          |         |