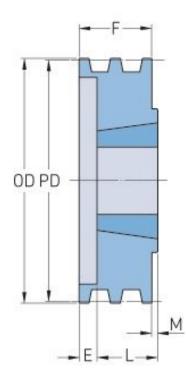

## PHP 1-3V560TB

| Pitch diameter<br>(mm)   | 140.97  |
|--------------------------|---------|
| Pitch diameter (in)      | 5.55    |
| Outside diameter<br>(mm) | 142.24  |
| Outside diameter<br>(in) | 5.6     |
| Pulley type              | B-1     |
| Bushing no.              | 1610    |
| Min. bore (mm)           | 12.7    |
| Min. bore (in)           | 0.5     |
| Max. bore (mm)           | 41.27   |
| Max. bore (in)           | 1.62    |
| F (in)                   | 1(1/16) |
| E (in)                   | (3/32)  |
| L (in)                   | 1       |
| M (in)                   | 1(3/32) |
| Weight (lbs)             | 3.7     |
|                          |         |