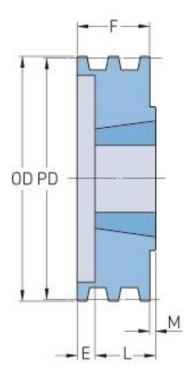

## PHP 1-3V500TB

| Pitch diameter<br>(mm) | 125.73  |
|------------------------|---------|
| Pitch diameter (in)    | 4.95    |
| Outside diameter (mm)  | 127     |
| Outside diameter (in)  | 5       |
| Pulley type            | B-1     |
| Bushing no.            | 1610    |
| Min. bore (mm)         | 12.7    |
| Min. bore (in)         | 0.5     |
| Max. bore (mm)         | 41.27   |
| Max. bore (in)         | 1.62    |
| F (in)                 | 1(1/16) |
| E (in)                 | (3/32)  |
| L (in)                 | 1       |
| M (in)                 | 1(3/32) |
| Weight (lbs)           | 2.9     |