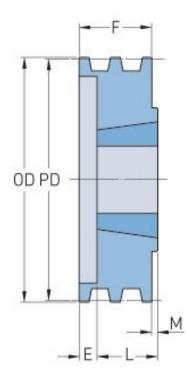

## PHP 1-3V450TB

| Pitch diameter<br>(mm)   | 113.03  |
|--------------------------|---------|
| Pitch diameter (in)      | 4.45    |
| Outside diameter<br>(mm) | 114.3   |
| Outside diameter<br>(in) | 4.5     |
| Pulley type              | B-1     |
| Bushing no.              | 1610    |
| Min. bore (mm)           | 12.7    |
| Min. bore (in)           | 0.5     |
| Max. bore (mm)           | 41.27   |
| Max. bore (in)           | 1.62    |
| F (in)                   | 1(1/16) |
| E (in)                   | (3/32)  |
| L (in)                   | 1       |
| M (in)                   | 1(3/32) |
| Weight (lbs)             | 2.3     |
|                          |         |