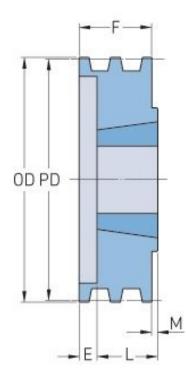

## PHP 1-3V412TB

| Pitch diameter<br>(mm)   | 103.38  |
|--------------------------|---------|
| Pitch diameter (in)      | 4.07    |
| Outside diameter<br>(mm) | 104.65  |
| Outside diameter<br>(in) | 4.12    |
| Pulley type              | B-1     |
| Bushing no.              | 1610    |
| Min. bore (mm)           | 12.7    |
| Min. bore (in)           | 0.5     |
| Max. bore (mm)           | 41.27   |
| Max. bore (in)           | 1.62    |
| F (in)                   | 1(1/16) |
| E (in)                   | (3/32)  |
| L (in)                   | 1       |
| M (in)                   | 1(3/32) |
| Weight (lbs)             | 2       |
|                          |         |