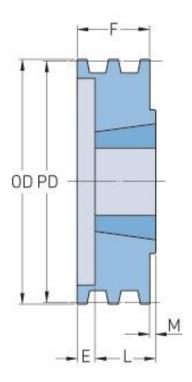

## PHP 1-3V365TB

| Pitch diameter      | 91.44   |
|---------------------|---------|
| (mm)                | 3.6     |
| Pitch diameter (in) |         |
| Outside diameter    | 92.71   |
| (mm)                |         |
| Outside diameter    | 3.65    |
| (in)                |         |
| Pulley type         | B-1     |
| Bushing no.         | 1610    |
| Min. bore (mm)      | 12.7    |
| Min. bore (in)      | 0.5     |
| Max. bore (mm)      | 41.27   |
| Max. bore (in)      | 1.62    |
| F (in)              | 1(1/16) |
| E (in)              | (3/32)  |
| L (in)              | 1       |
| M (in)              | 1(3/32) |
| Weight (lbs)        | 1.3     |