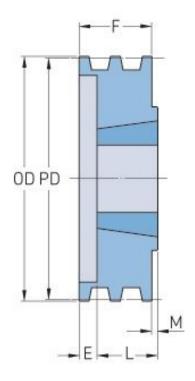

## PHP 1-3V335TB

| Pitch diameter<br>(mm)   | 83.82   |
|--------------------------|---------|
| Pitch diameter (in)      | 3.3     |
| Outside diameter (mm)    | 85.09   |
| Outside diameter<br>(in) | 3.35    |
| Pulley type              | B-1     |
| Bushing no.              | 1610    |
| Min. bore (mm)           | 12.7    |
| Min. bore (in)           | 0.5     |
| Max. bore (mm)           | 41.27   |
| Max. bore (in)           | 1.62    |
| F (in)                   | 1(1/16) |
| E (in)                   | (3/32)  |
| L (in)                   | 1       |
| M (in)                   | 1(3/32) |
| Weight (lbs)             | 1.1     |