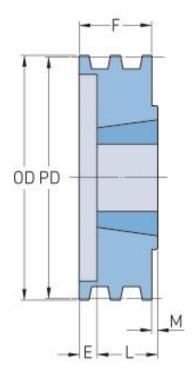

## PHP 1-3V280TB

| Pitch diameter<br>(mm) | 69.85   |
|------------------------|---------|
| Pitch diameter (in)    | 2.75    |
| Outside diameter (mm)  | 71.12   |
| Outside diameter (in)  | 2.8     |
| Pulley type            | B-1     |
| Bushing no.            | 1108    |
| Min. bore (mm)         | 9.53    |
| Min. bore (in)         | 0.38    |
| Max. bore (mm)         | 28.57   |
| Max. bore (in)         | 1.12    |
| F (in)                 | 1(1/16) |
| E (in)                 | (7/32)  |
| L (in)                 | (7/8)   |
| M (in)                 | 1(3/32) |
| Weight (lbs)           | 0.85    |