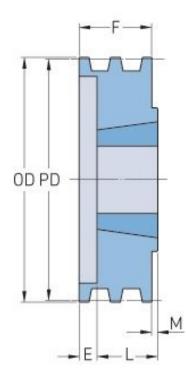

## PHP 1-3V265TB

| Pitch diameter<br>(mm)   | 66.04   |
|--------------------------|---------|
| Pitch diameter (in)      | 2.6     |
| Outside diameter<br>(mm) | 67.31   |
| Outside diameter<br>(in) | 2.65    |
| Pulley type              | B-1     |
| Bushing no.              | 1108    |
| Min. bore (mm)           | 9.53    |
| Min. bore (in)           | 0.38    |
| Max. bore (mm)           | 28.57   |
| Max. bore (in)           | 1.12    |
| F (in)                   | 1(1/16) |
| E (in)                   | (7/32)  |
| L (in)                   | (7/8)   |
| M (in)                   | 1(3/32) |
| Weight (lbs)             | 0.75    |
|                          |         |