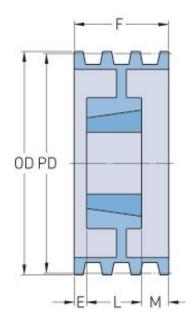

## PHP 4-B110TB

| Pitch diameter<br>(mm)   | 279.4  |
|--------------------------|--------|
| Pitch diameter (in)      | 11     |
| Outside diameter (mm)    | 288.29 |
| Outside diameter<br>(in) | 11.35  |
| Pulley type              | A-2    |
| Bushing no.              | 2517   |
| Min. bore (mm)           | 19.05  |
| Min. bore (in)           | 0.75   |
| Max. bore (mm)           | 63.5   |
| Max. bore (in)           | 2.5    |
| F (in)                   | 3(1/4) |
| E (in)                   | 1(1/2) |
| L (in)                   | 1(3/4) |
| M (in)                   | -      |
| Weight (lbs)             | 28     |