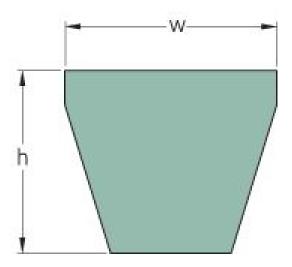

## PHG 3V475

| Belt marking           | 3V475 |
|------------------------|-------|
| No. of ribs            | 1     |
| Outside length<br>(mm) | 1207  |
| Outside length (in)    | 47.52 |
| Effective length (in)  | 47.5  |
| w = Width (mm)         | 9     |
| Width (in)             | 0.35  |
| h = Height (mm)        | 8     |
| h = Height (in)        | 0.31  |