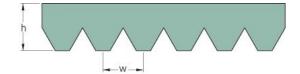

## PHG 8PH1475

| No. of ribs                           | 8    |
|---------------------------------------|------|
| Effective length<br>(mm)              | 1475 |
| Effective length (in)                 | 58.1 |
| h = Height (mm)                       | 2.5  |
| Width (mm)                            | 12.8 |
| w = Distance<br>between teeth<br>(mm) | 1.6  |