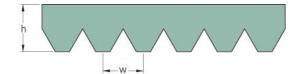

## PHG 16PH1300

| No. of ribs                           | 16   |
|---------------------------------------|------|
| Effective length<br>(mm)              | 1300 |
| Effective length (in)                 | 51.2 |
| h = Height (mm)                       | 2.5  |
| Width (mm)                            | 25.6 |
| w = Distance<br>between teeth<br>(mm) | 1.6  |