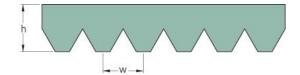

## PHG 12PH1285

| No. of ribs                           | 12   |
|---------------------------------------|------|
| Effective length<br>(mm)              | 1285 |
| Effective length (in)                 | 50.6 |
| h = Height (mm)                       | 2.5  |
| Width (mm)                            | 19.2 |
| w = Distance<br>between teeth<br>(mm) | 1.6  |