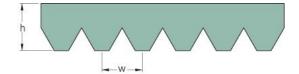

## PHG 6PH1285

| No. of ribs                           | 6    |
|---------------------------------------|------|
| Effective length<br>(mm)              | 1285 |
| Effective length (in)                 | 50.6 |
| h = Height (mm)                       | 2.5  |
| Width (mm)                            | 9.6  |
| w = Distance<br>between teeth<br>(mm) | 1.6  |