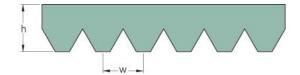

## PHG 16PH1270

| No. of ribs                           | 16   |
|---------------------------------------|------|
| Effective length<br>(mm)              | 1270 |
| Effective length (in)                 | 50   |
| h = Height (mm)                       | 2.5  |
| Width (mm)                            | 25.6 |
| w = Distance<br>between teeth<br>(mm) | 1.6  |