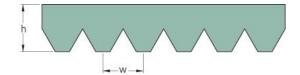

## PHG 6PH1270

| No. of ribs                           | 6    |
|---------------------------------------|------|
| Effective length<br>(mm)              | 1270 |
| Effective length (in)                 | 50   |
| h = Height (mm)                       | 2.5  |
| Width (mm)                            | 9.6  |
| w = Distance<br>between teeth<br>(mm) | 1.6  |