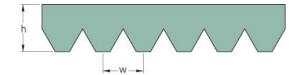

## PHG 16PH1260

| No. of ribs                           | 16   |
|---------------------------------------|------|
| Effective length<br>(mm)              | 1260 |
| Effective length (in)                 | 49.6 |
| h = Height (mm)                       | 2.5  |
| Width (mm)                            | 25.6 |
| w = Distance<br>between teeth<br>(mm) | 1.6  |