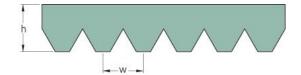

## PHG 8PH1160

| No. of ribs                           | 8    |
|---------------------------------------|------|
| Effective length<br>(mm)              | 1160 |
| Effective length (in)                 | 45.7 |
| h = Height (mm)                       | 2.5  |
| Width (mm)                            | 12.8 |
| w = Distance<br>between teeth<br>(mm) | 1.6  |