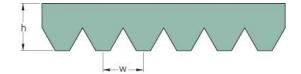

## PHG 8PH1095

| No. of ribs                           | 8    |
|---------------------------------------|------|
| Effective length<br>(mm)              | 1095 |
| Effective length (in)                 | 43.1 |
| h = Height (mm)                       | 2.5  |
| Width (mm)                            | 12.8 |
| w = Distance<br>between teeth<br>(mm) | 1.6  |