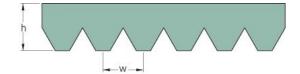

## PHG 18PH965

| No. of ribs                           | 18   |
|---------------------------------------|------|
| Effective length<br>(mm)              | 965  |
| Effective length (in)                 | 38   |
| h = Height (mm)                       | 2.5  |
| Width (mm)                            | 28.8 |
| w = Distance<br>between teeth<br>(mm) | 1.6  |