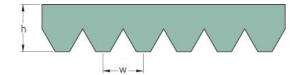

## **PHG 8PH850**

| No. of ribs                           | 8    |
|---------------------------------------|------|
| Effective length<br>(mm)              | 850  |
| Effective length (in)                 | 33.5 |
| h = Height (mm)                       | 2.5  |
| Width (mm)                            | 12.8 |
| w = Distance<br>between teeth<br>(mm) | 1.6  |