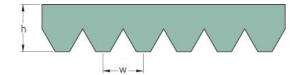

## PHG 16PH760

| No. of ribs                           | 16   |
|---------------------------------------|------|
| Effective length<br>(mm)              | 760  |
| Effective length (in)                 | 29.9 |
| h = Height (mm)                       | 2.5  |
| Width (mm)                            | 25.6 |
| w = Distance<br>between teeth<br>(mm) | 1.6  |