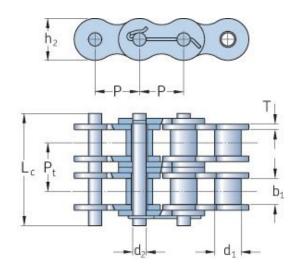

## PHC 28S-6X10FT

| Pitch P (mm)        | 44.45  |
|---------------------|--------|
| Pitch P (in)        | 1.75   |
| Roller diameter d1  | 25.4   |
| max (mm)            |        |
| Roller diameter d1  | 1      |
| max (in)            | 0.5.00 |
| Width between       | 25.22  |
| inner plates b1 max |        |
| (mm)                | 0.00   |
| Width between       | 0.99   |
| inner plates b1 max |        |
| (in)                | 12.7   |
| Pin diameter d2     | 12.7   |
| max (mm)            | 0.5    |
| Pin diameter d2     | 0.3    |
| max (in)            | 42.2   |
| Plate height h2 max | 42.2   |
| (mm)                | 1.66   |
| Plate height h2 max | 1.00   |
| (in)                | 5.6    |
| Plate thickness T   | 5.0    |
| max (mm)            | 0.22   |
| Plate thickness T   | U.22   |
| max (in)            | 44.38  |
| Weight (kg/m)       |        |
| Weight (lbs/ft)     | 29.82  |