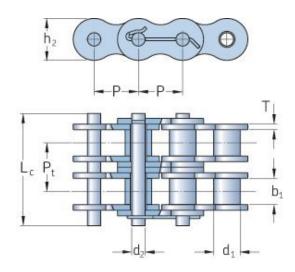

## PHC 24S-6X10FT

| Pitch P (mm)                           | 38.1  |
|----------------------------------------|-------|
| Pitch P (in)                           | 1.5   |
| Roller diameter d1<br>max (mm)         | 22.23 |
| Roller diameter d1<br>max (in)         | 0.88  |
| Width between inner plates b1 max (mm) | 25.22 |
| Width between inner plates b1 max (in) | 0.99  |
| Pin diameter d2<br>max (mm)            | 11.1  |
| Pin diameter d2<br>max (in)            | 0.44  |
| Plate height h2 max<br>(mm)            | 36.2  |
| Plate height h2 max<br>(in)            | 1.43  |
| Plate thickness T<br>max (mm)          | 4.8   |
| Plate thickness T<br>max (in)          | 0.19  |
| Weight (kg/m)                          | 33.24 |
| Weight (lbs/ft)                        | 22.34 |