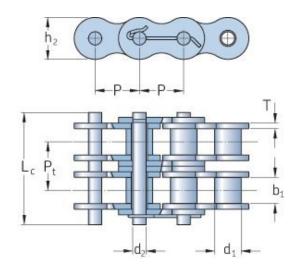

## PHC 20S-5X10FT

| Pitch P (mm)                           | 31.75 |
|----------------------------------------|-------|
| Pitch P (in)                           | 1.25  |
| Roller diameter d1<br>max (mm)         | 19.05 |
| Roller diameter d1<br>max (in)         | 0.75  |
| Width between inner plates b1 max (mm) | 18.9  |
| Width between inner plates b1 max (in) | 0.74  |
| Pin diameter d2<br>max (mm)            | 9.53  |
| Pin diameter d2<br>max (in)            | 0.38  |
| Plate height h2 max<br>(mm)            | 30.1  |
| Plate height h2 max<br>(in)            | 1.19  |
| Plate thickness T<br>max (mm)          | 4     |
| Plate thickness T<br>max (in)          | 0.16  |
| Weight (kg/m)                          | 19.22 |
| Weight (lbs/ft)                        | 12.92 |