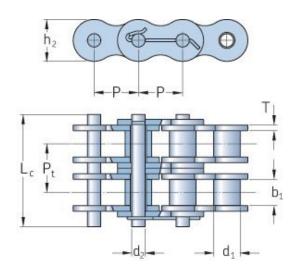

## PHC 40S-4X10FT

| Pitch P (mm)                           | 63.5  |
|----------------------------------------|-------|
| Pitch P (in)                           | 2.5   |
| Roller diameter d1<br>max (mm)         | 39.68 |
| Roller diameter d1<br>max (in)         | 1.56  |
| Width between inner plates b1 max (mm) | 37.85 |
| Width between inner plates b1 max (in) | 1.49  |
| Pin diameter d2<br>max (mm)            | 19.85 |
| Pin diameter d2<br>max (in)            | 0.78  |
| Plate height h2 max<br>(mm)            | 60.3  |
| Plate height h2 max<br>(in)            | 2.37  |
| Plate thickness T<br>max (mm)          | 8     |
| Plate thickness T<br>max (in)          | 0.31  |
| Weight (kg/m)                          | 63.6  |
| Weight (lbs/ft)                        | 42.74 |