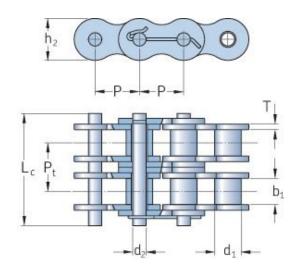

## PHC 20S-4X10FT

| Pitch P (mm)                           | 31.75 |
|----------------------------------------|-------|
| Pitch P (in)                           | 1.25  |
| Roller diameter d1<br>max (mm)         | 19.05 |
| Roller diameter d1<br>max (in)         | 0.75  |
| Width between inner plates b1 max (mm) | 18.9  |
| Width between inner plates b1 max (in) | 0.74  |
| Pin diameter d2<br>max (mm)            | 9.53  |
| Pin diameter d2<br>max (in)            | 0.38  |
| Plate height h2 max<br>(mm)            | 30.1  |
| Plate height h2 max (in)               | 1.19  |
| Plate thickness T<br>max (mm)          | 4     |
| Plate thickness T<br>max (in)          | 0.16  |
| Weight (kg/m)                          | 15.39 |
| Weight (lbs/ft)                        | 10.34 |