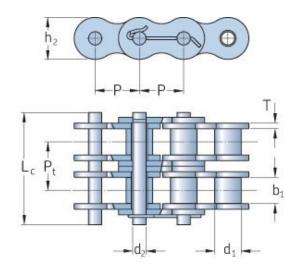

## PHC 40S-3X10FT

| Pitch P (mm)                           | 63.5  |
|----------------------------------------|-------|
| Pitch P (in)                           | 2.5   |
| Roller diameter d1<br>max (mm)         | 39.68 |
| Roller diameter d1<br>max (in)         | 1.56  |
| Width between inner plates b1 max (mm) | 37.85 |
| Width between inner plates b1 max (in) | 1.49  |
| Pin diameter d2<br>max (mm)            | 19.85 |
| Pin diameter d2<br>max (in)            | 0.78  |
| Plate height h2 max<br>(mm)            | 60.3  |
| Plate height h2 max<br>(in)            | 2.37  |
| Plate thickness T<br>max (mm)          | 8     |
| Plate thickness T<br>max (in)          | 0.31  |
| Weight (kg/m)                          | 49.03 |
| Weight (lbs/ft)                        | 32.95 |