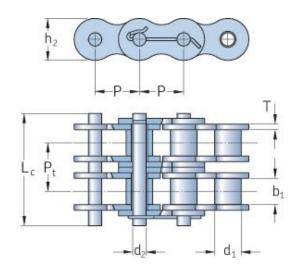

## PHC 28S-3X10FT

| Pitch P (mm)                           | 44.45 |
|----------------------------------------|-------|
| Pitch P (in)                           | 1.75  |
| Roller diameter d1<br>max (mm)         | 25.4  |
| Roller diameter d1<br>max (in)         | 1     |
| Width between inner plates b1 max (mm) | 25.22 |
| Width between inner plates b1 max (in) | 0.99  |
| Pin diameter d2<br>max (mm)            | 12.7  |
| Pin diameter d2<br>max (in)            | 0.5   |
| Plate height h2 max<br>(mm)            | 42.2  |
| Plate height h2 max<br>(in)            | 1.66  |
| Plate thickness T<br>max (mm)          | 5.6   |
| Plate thickness T<br>max (in)          | 0.22  |
| Weight (kg/m)                          | 22.2  |
| Weight (lbs/ft)                        | 14.92 |