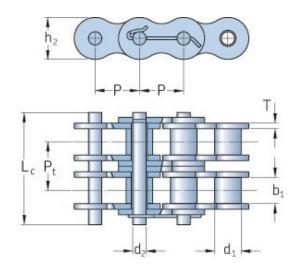

## PHC 24S-3X10FT

| Pitch P (mm)                           | 38.1  |
|----------------------------------------|-------|
| Pitch P (in)                           | 1.5   |
| Roller diameter d1<br>max (mm)         | 22.23 |
| Roller diameter d1<br>max (in)         | 0.88  |
| Width between inner plates b1 max (mm) | 25.22 |
| Width between inner plates b1 max (in) | 0.99  |
| Pin diameter d2<br>max (mm)            | 11.1  |
| Pin diameter d2<br>max (in)            | 0.44  |
| Plate height h2 max<br>(mm)            | 36.2  |
| Plate height h2 max<br>(in)            | 1.43  |
| Plate thickness T<br>max (mm)          | 4.8   |
| Plate thickness T<br>max (in)          | 0.19  |
| Weight (kg/m)                          | 17.53 |
| Weight (lbs/ft)                        | 11.78 |