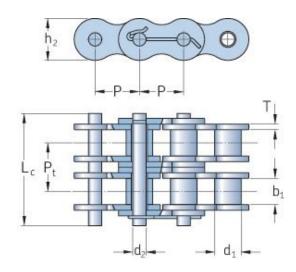

## **PHC 40S-2X10FT**

| Pitch P (mm)                           | 63.5  |
|----------------------------------------|-------|
| Pitch P (in)                           | 2.5   |
| Roller diameter d1<br>max (mm)         | 39.68 |
| Roller diameter d1<br>max (in)         | 1.56  |
| Width between inner plates b1 max (mm) | 37.85 |
| Width between inner plates b1 max (in) | 1.49  |
| Pin diameter d2<br>max (mm)            | 19.85 |
| Pin diameter d2<br>max (in)            | 0.78  |
| Plate height h2 max<br>(mm)            | 60.3  |
| Plate height h2 max<br>(in)            | 2.37  |
| Plate thickness T<br>max (mm)          | 8     |
| Plate thickness T<br>max (in)          | 0.31  |
| Weight (kg/m)                          | 32.24 |
| Weight (lbs/ft)                        | 21.66 |