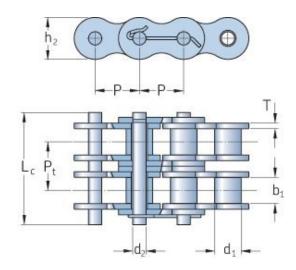

## PHC 36S-2X10FT

| Pitch P (mm)                           | 57.15 |
|----------------------------------------|-------|
| Pitch P (in)                           | 2.25  |
| Roller diameter d1<br>max (mm)         | 35.71 |
| Roller diameter d1<br>max (in)         | 1.41  |
| Width between inner plates b1 max (mm) | 35.48 |
| Width between inner plates b1 max (in) | 1.4   |
| Pin diameter d2<br>max (mm)            | 17.46 |
| Pin diameter d2<br>max (in)            | 0.69  |
| Plate height h2 max<br>(mm)            | 54.3  |
| Plate height h2 max<br>(in)            | 2.14  |
| Plate thickness T<br>max (mm)          | 7.2   |
| Plate thickness T<br>max (in)          | 0.28  |
| Weight (kg/m)                          | 29.22 |
| Weight (lbs/ft)                        | 19.63 |