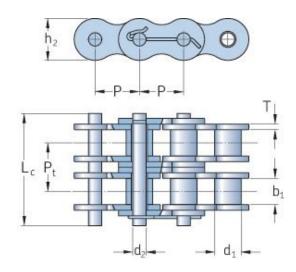

## PHC 20S-2X10FT

| Pitch P (mm)                           | 31.75 |
|----------------------------------------|-------|
| Pitch P (in)                           | 1.25  |
| Roller diameter d1<br>max (mm)         | 19.05 |
| Roller diameter d1<br>max (in)         | 0.75  |
| Width between inner plates b1 max (mm) | 18.9  |
| Width between inner plates b1 max (in) | 0.74  |
| Pin diameter d2<br>max (mm)            | 9.53  |
| Pin diameter d2<br>max (in)            | 0.38  |
| Plate height h2 max<br>(mm)            | 30.1  |
| Plate height h2 max<br>(in)            | 1.19  |
| Plate thickness T<br>max (mm)          | 4     |
| Plate thickness T<br>max (in)          | 0.16  |
| Weight (kg/m)                          | 7.8   |
| Weight (lbs/ft)                        | 5.24  |