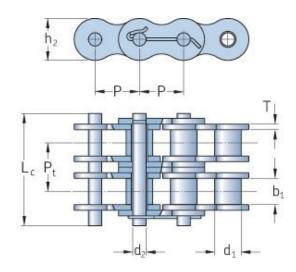

## PHC 40S-1X10FT

| Pitch P (mm)                           | 63.5  |
|----------------------------------------|-------|
| Pitch P (in)                           | 2.5   |
| Roller diameter d1<br>max (mm)         | 39.68 |
| Roller diameter d1<br>max (in)         | 1.56  |
| Width between inner plates b1 max (mm) | 37.85 |
| Width between inner plates b1 max (in) | 1.49  |
| Pin diameter d2<br>max (mm)            | 19.85 |
| Pin diameter d2<br>max (in)            | 0.78  |
| Plate height h2 max<br>(mm)            | 60.3  |
| Plate height h2 max<br>(in)            | 2.37  |
| Plate thickness T<br>max (mm)          | 8     |
| Plate thickness T<br>max (in)          | 0.31  |
| Weight (kg/m)                          | 16.15 |
| Weight (lbs/ft)                        | 10.85 |