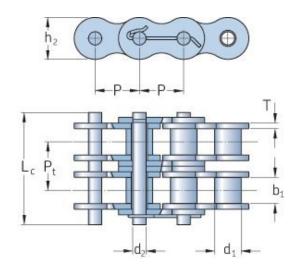

## PHC 32S-1X10FT

| Pitch P (mm)                           | 50.8  |
|----------------------------------------|-------|
| Pitch P (in)                           | 2     |
| Roller diameter d1<br>max (mm)         | 28.58 |
| Roller diameter d1 max (in)            | 1.13  |
| Width between inner plates b1 max (mm) | 31.55 |
| Width between inner plates b1 max (in) | 1.24  |
| Pin diameter d2<br>max (mm)            | 14.27 |
| Pin diameter d2<br>max (in)            | 0.56  |
| Plate height h2 max<br>(mm)            | 48.2  |
| Plate height h2 max<br>(in)            | 1.9   |
| Plate thickness T<br>max (mm)          | 6.4   |
| Plate thickness T<br>max (in)          | 0.25  |
| Weight (kg/m)                          | 10.1  |
| Weight (lbs/ft)                        | 6.79  |