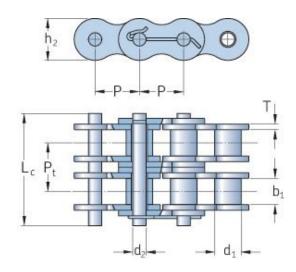

## PHC 28S-1X10FT

|                         | ,     |
|-------------------------|-------|
| Pitch P (mm)            | 44.45 |
| Pitch P (in)            | 1.75  |
| Roller diameter d1      | 25.4  |
| max (mm)                |       |
| Roller diameter d1      | 1     |
| max (in)                |       |
| Width between           | 25.22 |
| inner plates b1 max     |       |
| (mm)                    | 0.00  |
| Width between           | 0.99  |
| inner plates b1 max     |       |
| (in)<br>Pin diameter d2 | 12.7  |
| max (mm)                | 12.7  |
| Pin diameter d2         | 0.5   |
| max (in)                |       |
| Plate height h2 max     | 42.2  |
| (mm)                    |       |
| Plate height h2 max     | 1.66  |
| (in)                    |       |
| Plate thickness T       | 5.6   |
| max (mm)                |       |
| Plate thickness T       | 0.22  |
| max (in)                |       |
| Weight (kg/m)           | 7.5   |
| Weight (lbs/ft)         | 5.04  |
|                         |       |