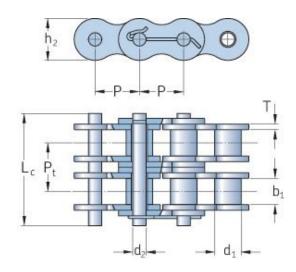

## PHC 16S-1X10FT

| Pitch P (mm)                           | 25.4  |
|----------------------------------------|-------|
| Pitch P (in)                           | 1     |
| Roller diameter d1<br>max (mm)         | 15.88 |
| Roller diameter d1<br>max (in)         | 0.63  |
| Width between inner plates b1 max (mm) | 15.75 |
| Width between inner plates b1 max (in) | 0.62  |
| Pin diameter d2<br>max (mm)            | 7.92  |
| Pin diameter d2<br>max (in)            | 0.31  |
| Plate height h2 max<br>(mm)            | 24.1  |
| Plate height h2 max<br>(in)            | 0.95  |
| Plate thickness T<br>max (mm)          | 3.25  |
| Plate thickness T<br>max (in)          | 0.13  |
| Weight (kg/m)                          | 2.6   |
| Weight (lbs/ft)                        | 1.75  |