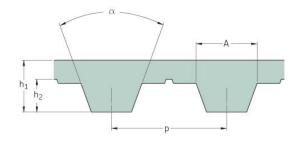

## PHG T20-2240-S240

| No. of teeth      | 112   |
|-------------------|-------|
| Pitch length (in) | 88.19 |
| Pitch length (mm) | 2240  |
| h1 = Height (mm)  | 8     |
| Width (mm)        | 240   |
| Sleeve (Y/N)      | Y     |