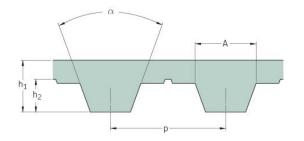

## PHG T20-2200-S240

| No. of teeth      | 110   |
|-------------------|-------|
| Pitch length (in) | 86.61 |
| Pitch length (mm) | 2200  |
| h1 = Height (mm)  | 8     |
| Width (mm)        | 240   |
| Sleeve (Y/N)      | Y     |