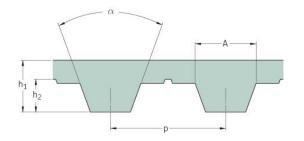

## PHG T20-2040-S240

| No. of teeth      | 102   |
|-------------------|-------|
| Pitch length (in) | 80.31 |
| Pitch length (mm) | 2040  |
| h1 = Height (mm)  | 8     |
| Width (mm)        | 240   |
| Sleeve (Y/N)      | Y     |