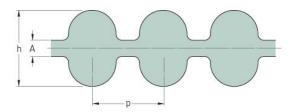

## PHG DA-1104-8M-20

| No. of teeth      | 138   |
|-------------------|-------|
| Pitch length (in) | 43.46 |
| Pitch length (mm) | 1104  |
| h = Height (mm)   | 8.2   |
| Width (mm)        | 20    |
| Sleeve (Y/N)      | N     |