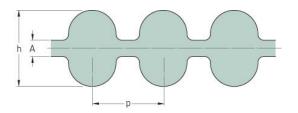

## PHG DA-720-8M-20

| No. of teeth      | 90    |
|-------------------|-------|
| Pitch length (in) | 28.35 |
| Pitch length (mm) | 720   |
| h = Height (mm)   | 8.2   |
| Width (mm)        | 20    |
| Sleeve (Y/N)      | N     |