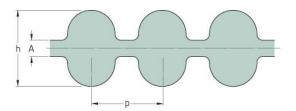

## PHG DA-2400-8M-20

| No. of teeth      | 300   |
|-------------------|-------|
| Pitch length (in) | 94.49 |
| Pitch length (mm) | 2400  |
| h = Height (mm)   | 8.2   |
| Width (mm)        | 20    |
| Sleeve (Y/N)      | N     |